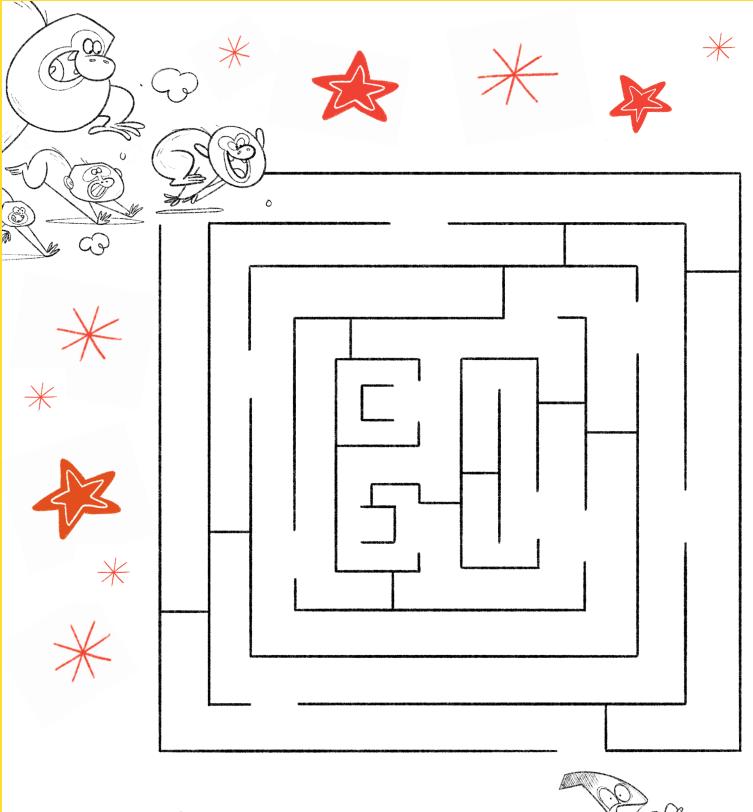

Help Banana escape from the apes!

Color your own banana! Most bananas are yellow, but they don't have to be! What color do you want Banana to be?