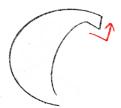

## HOW TO DRAW A BANA

1. Draw a big arc

2. Now, a smaller arc

3. Let's connect the 2 arcs for Banana's head

4. And now Banana's butt!

Banana has two silly round eyes with two dots inside

6. And a BIG SMILE with BIG teeth