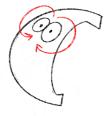

## HOW TO DRAW A BANA

1. Draw a big arc

2. Now, a smaller arc

3. Let's connect the 2 arcs for Banana's head

4. And now Banana's butt!

Banana has two silly round eyes with two dots inside

6. And a BIG SMILE with BIG teeth