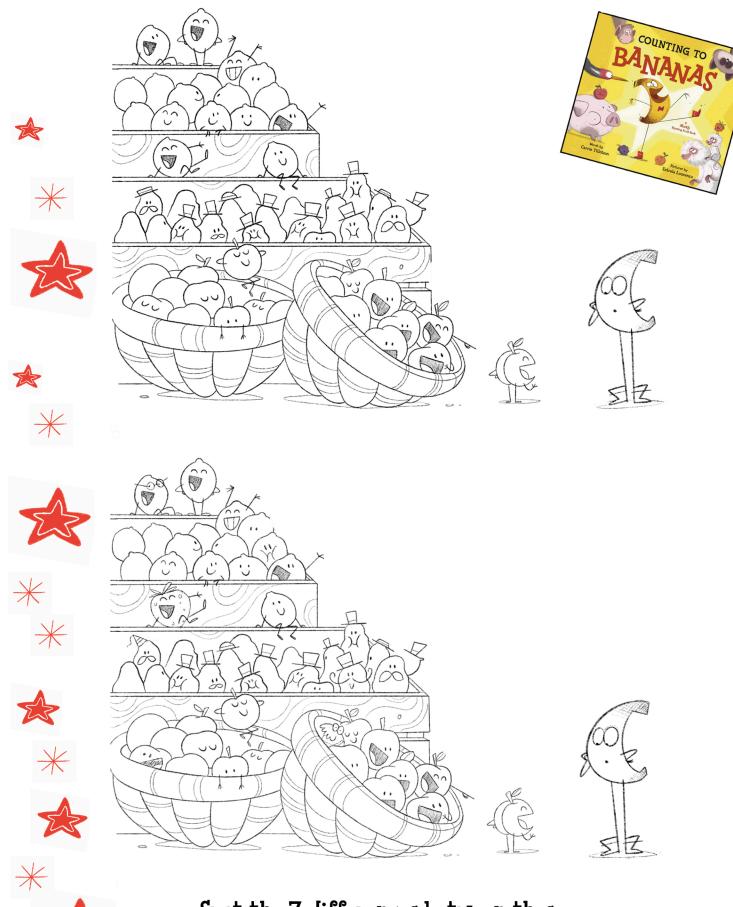

|  |
| Apes       |                                            |  |
| Cherries   |                                            |  |







Help Banana escape from the apes!









Color your own banana! Most bananas are yellow, but they don't have to be! What color do you want Banana to be?





## HOW TO DRAW A BANA



1. Draw a big arc



2. Now, a smaller arc



3. Let's connect the 2 arcs for Banana's head



4. And now Banana's butt!



Banana has two silly round eyes with two dots inside



6. And a BIG SMILE with BIG teeth



7. Two sticks for for the arms



8. And three smaller sticks for each of Banana's hands!



9. Let's give Banana two stick for legs



10. And little pointy boots!



11. Banana's boots have a stripe



12. Annund for a final touch...Banana's bow!







Spot the 7 differences between these two images before Banana does!