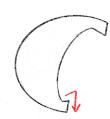

## HOW TO DRAW A BANA

1. Draw a big arc

2. Now, a smaller arc

3. Let's connect the 2 arcs for Banana's head

4. And now Banana's butt!

Banana has two silly round eyes with two dots inside

6. And a BIG SMILE with BIG teeth