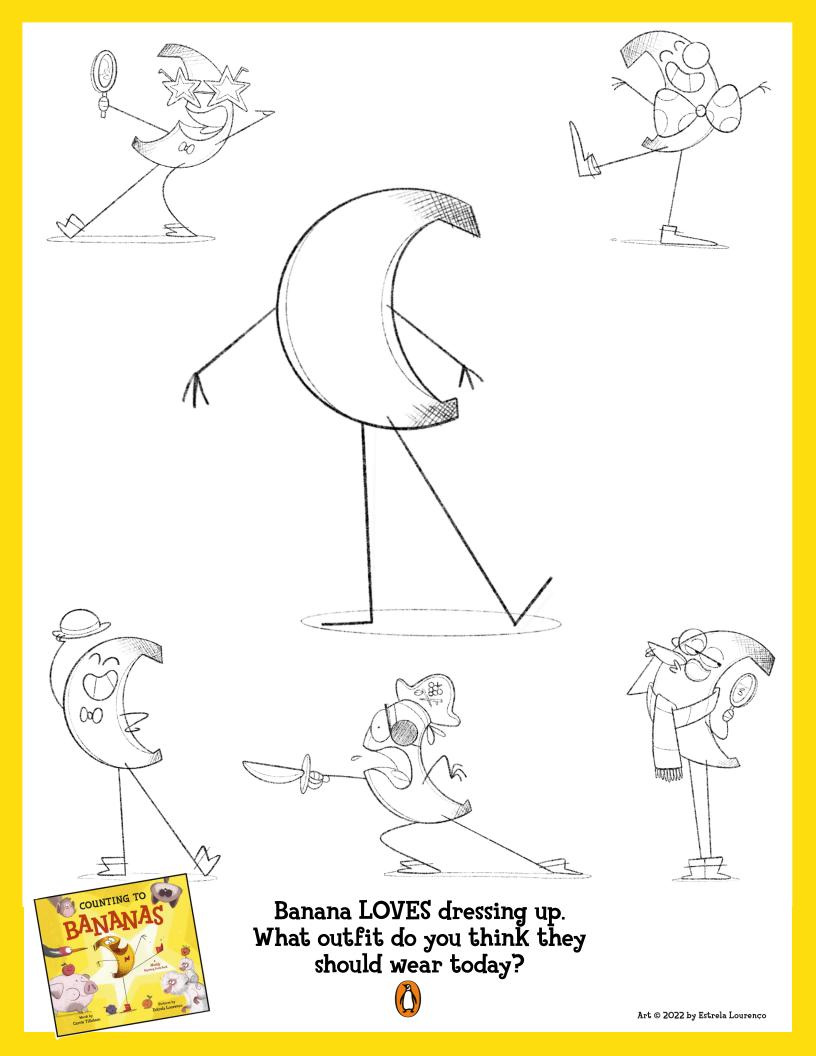

## HOW TO DRAW A BANA

1. Draw a big arc

2. Now, a smaller arc

3. Let's connect the 2 arcs for Banana's head

4. And now Banana's butt!

Banana has two silly round eyes with two dots inside

6. And a BIG SMILE with BIG teeth

7. Two sticks for for the arms

8. And three smaller sticks for each of Banana's hands!

9. Let's give Banana two stick for legs

10. And little pointy boots!

11. Banana's boots have a stripe

12. Annund for a final touch...Banana's bow!