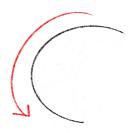

## HOW TO DRAW A BANA

1. Draw a big arc

2. Now, a smaller arc

3. Let's connect the 2 arcs for Banana's head

4. And now Banana's butt!

Banana has two silly round eyes with two dots inside

6. And a BIG SMILE with BIG teeth