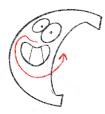

## HOW TO DRAW A BANA

1. Draw a big arc

2. Now, a smaller arc

3. Let's connect the 2 arcs for Banana's head

4. And now Banana's butt!

Banana has two silly round eyes with two dots inside

6. And a BIG SMILE with BIG teeth