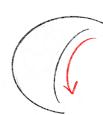

## HOW TO DRAW A BANA

1. Draw a big arc

2. Now, a smaller arc

3. Let's connect the 2 arcs for Banana's head

4. And now Banana's butt!

Banana has two silly round eyes with two dots inside

6. And a BIG SMILE with BIG teeth